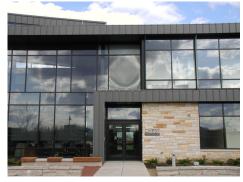

# **Technical Specifications**

Facade: Angled Standing Seam System RHEINZINK-prePATINA graphite-grey

Facade: Flat Lock Tile System

RHEINZINK-prePATINA graphite-grey

Roof: Double Standing Seam

RHEINZINK-prePATINA graphite-grey