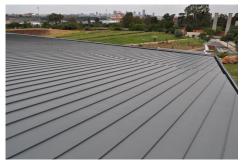

### **Technical Specifications**

Roof: 677 m<sup>2</sup> 5 t Double Standing Seam RHEINZINK-prePATINA graphite-grey

Facade: 408 m<sup>2</sup> 3 t Angled Standing Seam System

RHEINZINK-prePATINA graphite-grey