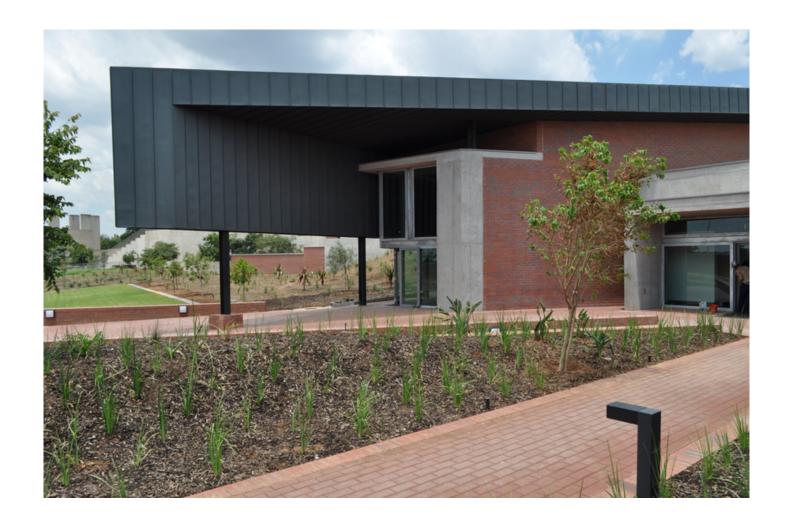

# **APARTHEID MUSEUM**

Johannesburg, South Africa

Copyright: RHEINZINK www.rheinzink.co.uk

### **Technical Specifications**

Roof: 677 m<sup>2</sup> 5 t Double Standing Seam RHEINZINK-prePATINA graphite-grey

Facade: 408 m<sup>2</sup> 3 t Angled Standing Seam System

RHEINZINK-prePATINA graphite-grey