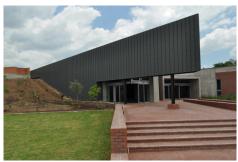

# **APARTHEID MUSEUM**

Johannesburg, South Africa

Copyright: RHEINZINK www.rheinzink.co.uk

### **Technical Specifications**

Roof: 677 m<sup>2</sup> 5 t Double Standing Seam RHEINZINK-prePATINA graphite-grey

Facade: 408 m<sup>2</sup> 3 t Angled Standing Seam System

RHEINZINK-prePATINA graphite-grey